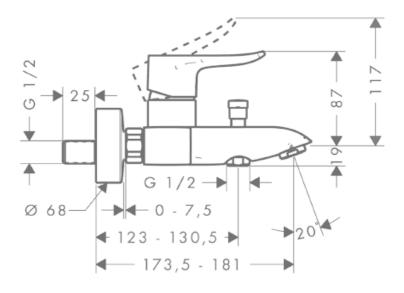

## **SPECIFICATION** SHEET - fittings

| BRAND:                         | hansgrohe                                                                                                                      | Product Photo: |
|--------------------------------|--------------------------------------------------------------------------------------------------------------------------------|----------------|
| ORIGIN:                        | Germany                                                                                                                        | Ī              |
| SERIES:                        | New Metris                                                                                                                     |                |
| PRODUCT<br>DESCRIPTION:        | Exposed single lever bath/shower with automatic diverter • Flow rate: 22 I./min. at 3 bar • Flow pressure; 1~5 bar (15~70 psi) |                |
| MODEL No.                      | 31480 000                                                                                                                      |                |
| FINISH/COLOUR:                 | Chrome-plated                                                                                                                  |                |
| DIMENSIONS:                    |                                                                                                                                |                |
| OPTIONAL<br>MATCHING<br>PARTS: | Handshower set                                                                                                                 |                |